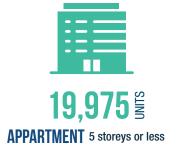

|
| <sup>\$</sup> 19,400 - 29,499 | <sup>\$</sup> 737                                    | 7,545                                   |
| \$29,500 - 39,799             | \$995                                                | 6,295                                   |
| \$39,800 - 52,699             | <sup>\$</sup> 1,317                                  | 1,429                                   |
| \$52,700 <b>-</b> 68,399      | <sup>\$</sup> 1,710                                  | 4                                       |
| <sup>\$</sup> 68,400 - 84,399 | <sup>\$</sup> 2,107                                  | 0                                       |

<sup>\*</sup> Maximum affordable housing cost is 30% of total gross income.

#### **CURRENT HOUSING SUPPLY:**