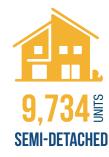

|
| <sup>\$</sup> 19,400 - 29,499 | <sup>\$</sup> 737                                    | 7,545                                   |
| \$29,500 - 39,799             | \$995                                                | 6,295                                   |
| \$39,800 - 52,699             | <sup>\$</sup> 1,317                                  | 1,429                                   |
| \$52,700 <b>-</b> 68,399      | <sup>\$</sup> 1,710                                  | 4                                       |
| <sup>\$</sup> 68,400 - 84,399 | <sup>\$</sup> 2,107                                  | 0                                       |

<sup>\*</sup> Maximum affordable housing cost is 30% of total gross income.

#### **CURRENT HOUSING SUPPLY:**