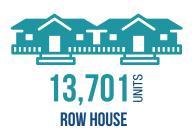

|
| <sup>\$</sup> 19,400 - 29,499 | <sup>\$</sup> 737                                    | 7,545                                   |
| \$29,500 - 39,799             | \$995                                                | 6,295                                   |
| \$39,800 - 52,699             | <sup>\$</sup> 1,317                                  | 1,429                                   |
| \$52,700 <b>-</b> 68,399      | <sup>\$</sup> 1,710                                  | 4                                       |
| <sup>\$</sup> 68,400 - 84,399 | <sup>\$</sup> 2,107                                  | 0                                       |

<sup>\*</sup> Maximum affordable housing cost is 30% of total gross income.

#### **CURRENT HOUSING SUPPLY:**