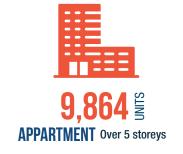

|
| <sup>\$</sup> 19,400 - 29,499 | <sup>\$</sup> 737                                    | 7,545                                   |
| \$29,500 - 39,799             | \$995                                                | 6,295                                   |
| \$39,800 - 52,699             | <sup>\$</sup> 1,317                                  | 1,429                                   |
| \$52,700 <b>-</b> 68,399      | <sup>\$</sup> 1,710                                  | 4                                       |
| <sup>\$</sup> 68,400 - 84,399 | <sup>\$</sup> 2,107                                  | 0                                       |

<sup>\*</sup> Maximum affordable housing cost is 30% of total gross income.

#### **CURRENT HOUSING SUPPLY:**