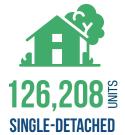

|
| <sup>\$</sup> 19,400 - 29,499 | <sup>\$</sup> 737                                    | 7,545                                   |
| \$29,500 - 39,799             | \$995                                                | 6,295                                   |
| \$39,800 - 52,699             | <sup>\$</sup> 1,317                                  | 1,429                                   |
| \$52,700 <b>-</b> 68,399      | <sup>\$</sup> 1,710                                  | 4                                       |
| <sup>\$</sup> 68,400 - 84,399 | <sup>\$</sup> 2,107                                  | 0                                       |

<sup>\*</sup> Maximum affordable housing cost is 30% of total gross income.

#### **CURRENT HOUSING SUPPLY:**