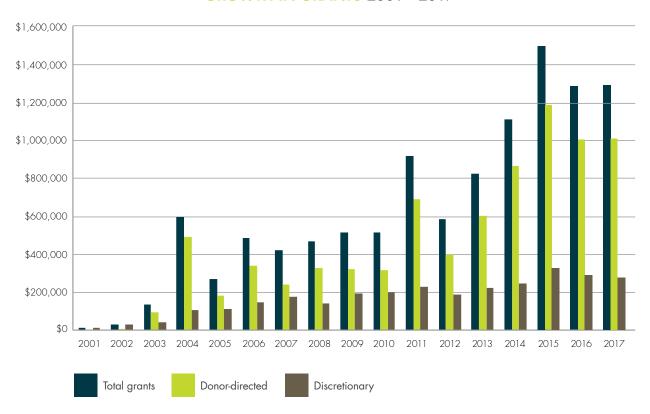

#### **GROWTH IN GRANTS 2001 - 2017**

Speaking of impact, 2017 saw another significant milestone reached. By granting another \$1.3 million dollars to charitable organizations, we surpassed the \$10 million dollar mark – and then some – bringing

our total impact to the community to \$11 million since 2000 from Grimsby to Fort Erie and literally every municipality in between. Beyond the financial aspects, the stories of some of our community grant recipients that start on page 6 are nothing short of inspiring. The depth and breadth of our donor directed grants may also be found on page 16. Through these grants, our vision of 'realizing community dreams through philanthropy' comes alive. You will find the named Funds supporting these grants starting on page 25.