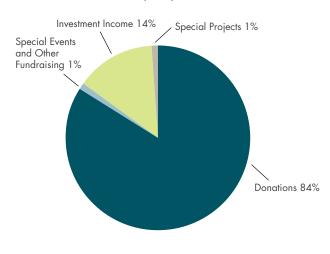

#### **FINANCIAL HIGHLIGHTS:**

GIFTS RECEIVED: \$17,693,530 GROWTH IN ASSETS: 60%

**GRANTS AWARDED:** \$1,300,524 **OPERATING EXPENSES** (excluding special projects): 0.86%