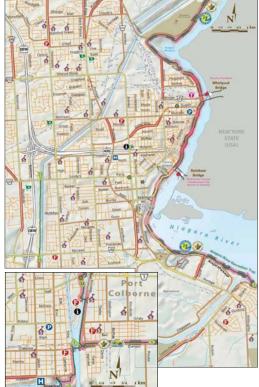

### **Selected Scenic Bike Rides - Cue Sheets** Niagara on the Lake -Vineyards & Blossoms fine wineries, and by stately Niagara homes along Lake Ontario. The loop Niagara River Recreation Trail and the Greater Niagara Circle Route. Public Mileage/dire Start from Queen 0.8 Right 1.4 Bear right at stop sign on Shakespeare Ave (not signed) 1.5 Left 2.3 Right 3.7 Left on Lakeshore Rd on Niven Rd 5.7 Right on Niagara Stone Rd 5.9 Right 8.4 Left on Hunter Rd on Four Mile Creek R 9.4 Right 12.3 Left on East & West Line on Town Line Rd 16.7 Straight 20.9 Left across Niagara Stone Rd onto C on Queenston Rd 24.0 Left on York Rd cross Four Mile Creek Rd, stay on York Rd 25.1 Left on Concession 3 on Line 9 Rd 28.0 Left on Concession 1 Rd 33.9 Left on Niagara Parkwa 34.8 Left 35.6 Right on Line 2 Rd on Concession 1 Rd 37.3 Left on Eart & Wort Line 38.0 Right on Niagara St 38.5 Right 39.6 Left on Charlotte St 40.7 Right 41.4 Close loop on Mississauga St Mississauga St/Queen

south of Grimshy, beginning and ending in Smithville. A detour to Reamer watch, see unique flora and fauna and a scenic waterfall. Parking is available

0.0 km Right turn right (west)c onto Griffin St 0.7 Bear right 0.8 Straight north onto Station St (bec 8.6 Bear left onto Ridge Rd 10.4 Stop straight 13.1 Left onto Mountain Rd 13.2 Right onto Ridge Rd 14.8 Note Beamer Conservation Area 16.8 Left onto Woolverton Rd 20.5 Straight cross Mud Rd 23.7 Right 25.7 Left onto Regional Rd #20 onto Caistor Centre Rd/ RR#6

onto Twenty Rd 27.9 Bear left 31.4 Bear right cross Range Rd #2/Allen Rd, stay on Twenty Rd 36.9 Left onto Canboro St

27.5 Left

NIA NE

Safety Tips

|          | BICYCLE SHOPS                                                           | CONTACT      |
|----------|-------------------------------------------------------------------------|--------------|
| 1        | The Bike Shop<br>996 Lakeshore Road, Niagara-on-the-Lake                | 905.934.3815 |
| 3        | Bikefit<br>184 Scott Street, St. Catharines                             | 905.646.9396 |
| •        | Clarkson Cycle & Fitness<br>103-A Pine Street, Thorold                  | 905.227.0810 |
| <b>⑤</b> | Pedal Bicycle Shop<br>56 Main St West, Port Colborne, L3K 3T9           | 289.836.8310 |
| •        | Cupolo's<br>5510 Ferry Street, Niagara Falls                            | 905.356.4850 |
| 0        | Goods Sports Excellence<br>17 Southworth Street, Welland                | 905.732.5535 |
| 8        | Jester Frame Builder<br>17 Merritt Street E., Welland                   | 905.788.1497 |
| 9        | Liberty! Bicycles<br>2 Bond Street, Catharines                          | 905.682.1454 |
| 100      | McCooey's Bicycles & Vacuum<br>7 Dufferin (off Niagara Pkwy), Fort Erie | 905.871.7278 |
| 1        | Mountainview Cycle & Sports<br>4282 Mountainview Road. S., Beamsville   | 905.563.8585 |
| œ        | Pedlar Bicycle Shop<br>4547 Oueen Street, Niagara Falls                 | 905.357.1273 |

Rapid City Cycle 145 St. Paul Street, St. Catharines 905.684.9111 (4) Ski Pro Shop 905.934.2682 (15) Steve's Place Bike & Repair 905.871.7517 16 Thornton's Cycle & Sports Centre 905.732.4770 Uptown Sports
 13 Queenston Street, St. Catharines. Niagara Freewheelers Bicycle Touring Club PO Box 23118 Carleton Post Office,

Street, St Catharines, L2R 7P6 St. Catharines Cycling Club Ltd. Bikefit Sunflower Squad - Women's Cycling Shorthills Cycling Club, IMBA Mountain Biking

 Niagara Wine Tours
 Printer Street Niagara 905.685.4535 (§) Steve's Place Bicycle & Repair (8) Zoom Leisure 431 Mississauga Rd, Niagara-on- Niagara Wine Tours
 92 Picton Street, Niagara-on-the-Lake Mac's Bikes 5956 Clark Avenue, Niagara Falls SUPPORTER Outdoors Oriented
420 Vansickle Road,
St. Catharines, ON L25 3P5
www.outdoorsoriented.com

905.871.7517 1.888.649.BIKE (2453) Niagara Falls Tourism 905,468,2366 Niagara-on-the-Lake Chamber of C and Visitor & Convention Bureau 905,468,1300 City of Port Colborne Tourism 289.969.6227 CYCLING IN NIAGARA The Niagara Bicycling Guide 1.800.263.2988 Niagara Cycling Information