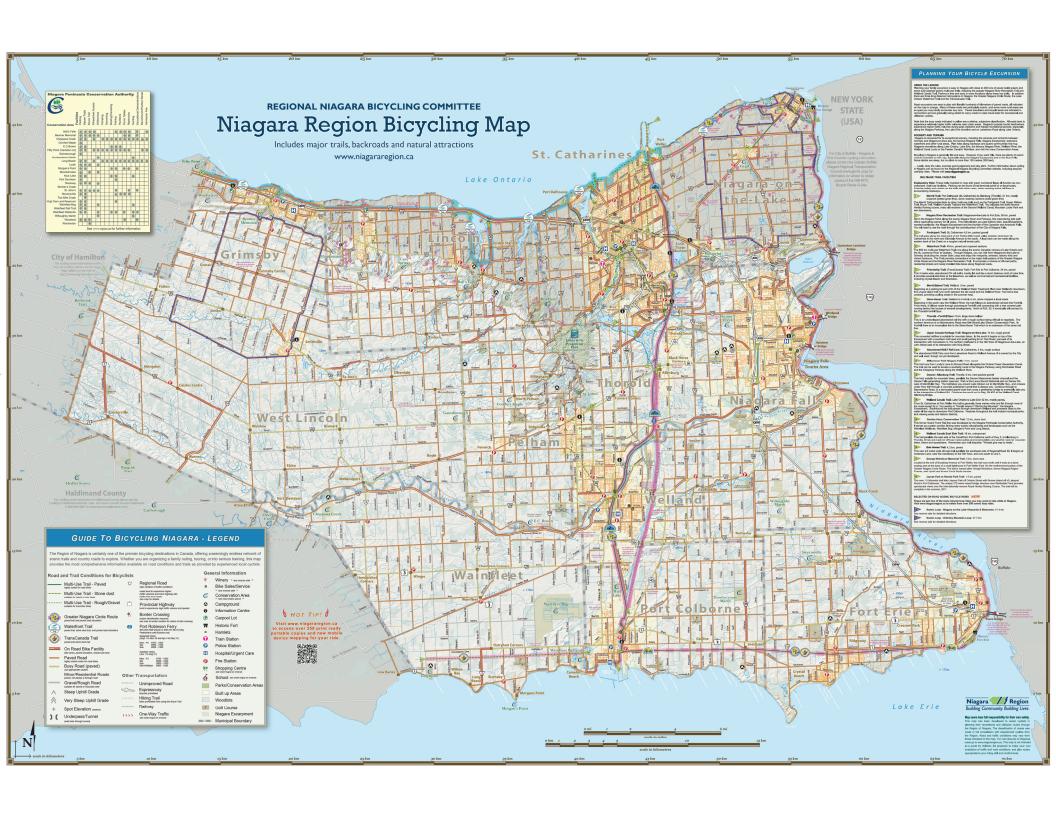

### **Selected Scenic Bike Rides - Cue Sheets** Niagara on the Lake -Vineyards & Blossoms fine wineries, and by stately Niagara homes along Lake Ontario. The loop Niagara River Recreation Trail and the Greater Niagara Circle Route. Public Mileage/dire Start from Queen 0.8 Right 1.4 Bear right at stop sign on Shakespeare Ave (not signed) 1.5 Left 2.3 Right 3.7 Left on Lakeshore Rd on Niven Rd 5.7 Right on Niagara Stone Rd 5.9 Right 8.4 Left on Hunter Rd on Four Mile Creek R 9.4 Right 12.3 Left on East & West Line on Town Line Rd 16.7 Straight 20.9 Left across Niagara Stone Rd onto C on Queenston Rd 24.0 Left on York Rd cross Four Mile Creek Rd, stay on York Rd 25.1 Left on Concession 3 on Line 9 Rd 28.0 Left on Concession 1 Rd 33.9 Left on Niagara Parkwa 34.8 Left 35.6 Right on Line 2 Rd on Concession 1 Rd 37.3 Left on Eart & Wort Line 38.0 Right on Niagara St 38.5 Right 39.6 Left on Charlotte St 40.7 Right 41.4 Close loop on Mississauga St Mississauga St/Queen

south of Grimshy, beginning and ending in Smithville. A detour to Reamer watch, see unique flora and fauna and a scenic waterfall. Parking is available

0.0 km Right turn right (west)c onto Griffin St 0.7 Bear right 0.8 Straight north onto Station St (bec 8.6 Bear left onto Ridge Rd 10.4 Stop straight 13.1 Left onto Mountain Rd 13.2 Right onto Ridge Rd 14.8 Note Beamer Conservation Area 16.8 Left onto Woolverton Rd 20.5 Straight cross Mud Rd 23.7 Right 25.7 Left onto Regional Rd #20 onto Caistor Centre Rd/ RR#6

onto Twenty Rd 27.9 Bear left 31.4 Bear right cross Range Rd #2/Allen Rd, stay on Twenty Rd 36.9 Left onto Canboro St

27.5 Left

NIA NE

Safety Tips

|          | BICYCLE SHOPS                                                           | CONTACT      |
|----------|-------------------------------------------------------------------------|--------------|
| 1        | The Bike Shop<br>996 Lakeshore Road, Niagara-on-the-Lake                | 905.934.3815 |
| 3        | Bikefit<br>184 Scott Street, St. Catharines                             | 905.646.9396 |
| •        | Clarkson Cycle & Fitness<br>103-A Pine Street, Thorold                  | 905.227.0810 |
| <b>⑤</b> | Pedal Bicycle Shop<br>56 Main St West, Port Colborne, L3K 3T9           | 289.836.8310 |
| •        | Cupolo's<br>5510 Ferry Street, Niagara Falls                            | 905.356.4850 |
| 0        | Goods Sports Excellence<br>17 Southworth Street, Welland                | 905.732.5535 |
| 8        | Jester Frame Builder<br>17 Merritt Street E., Welland                   | 905.788.1497 |
| 9        | Liberty! Bicycles<br>2 Bond Street, Catharines                          | 905.682.1454 |
| 100      | McCooey's Bicycles & Vacuum<br>7 Dufferin (off Niagara Pkwy), Fort Erie | 905.871.7278 |
| 1        | Mountainview Cycle & Sports<br>4282 Mountainview Road. S., Beamsville   | 905.563.8585 |
| œ        | Pedlar Bicycle Shop<br>4547 Oueen Street, Niagara Falls                 | 905.357.1273 |