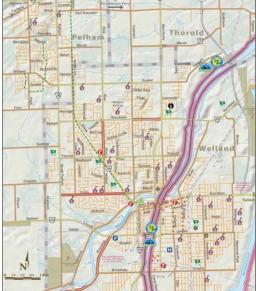

## 1) Swayze Falls Trail - 4.2 km western link

This trail contains both forests and meadows with the most notable feature being Swayze Falls, which can be viewed from a platform built over its goog. The trail links to the Black Walnut Trail only at the southern end, central klosk not at the northern end near the Pelham Road parking lot. This trail now terminates at Effingham Street and does not provide a continuous loop back to Walnut Trail

This short trail is in the north end of the park and allows cyclists access from First Street Louth. It then extends southerly along the meandering Twelve Mille Creek and connects with the Black Walnut Trail. Access can also be gained from the Pelham and Wiley roads parking lots vis the Black Walnut Trail.