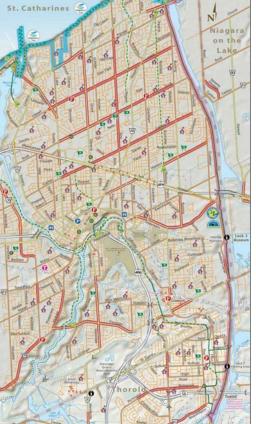

Niagara

Falls

Visitors are asked to obey all signs posted in and around the park and are encouraged not to use the park during wet weather. Erosio deteriorates trails causing irreparable environmental damage. As a non-operating park, admission is free but there are few amenities.